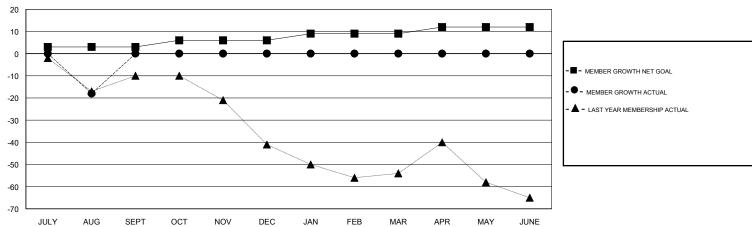

## GOALS AND ACTUAL MEMBERS CUMULATIVE

| DROPPED CLUBS: 0  DROPPED MEMBERS |    | 9 CLUBS OF 56 ADDED 1 OR MORE<br>NEW MEMBERS | GENDER DISTRIBUTION  MALE 729 (61.94%)  FEMALE 448 (38.06%)  Women Percentage Fiscal Year Goal: 39% |     |
|-----------------------------------|----|----------------------------------------------|-----------------------------------------------------------------------------------------------------|-----|
| DECEASED                          | 5  | CLICK HERE FOR CUMULATIVE                    | TOTAL FAMILY UNIT MEMBERS                                                                           | 213 |
| CLUB CANCELLED                    | 0  | MEMBERSHIP DATA                              |                                                                                                     | 108 |
| OTHER                             | 28 |                                              | FAMILY MEMBERS PAYING HALF DUES                                                                     | 100 |
| TOTAL                             | 33 |                                              |                                                                                                     |     |